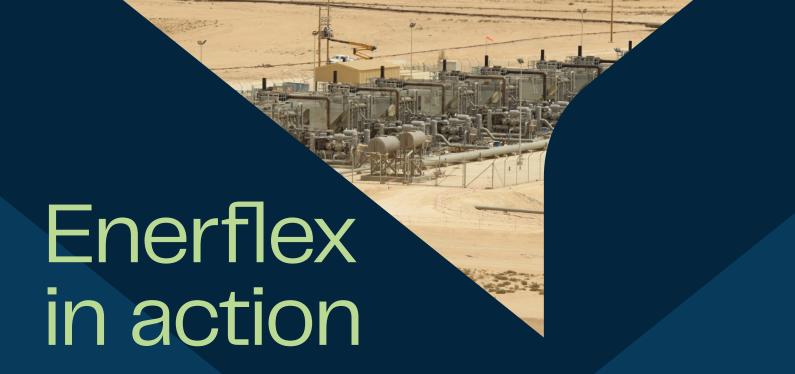

## **Bahrain**

## 70 MMSCFD build-own-operatemaintain compression solution

Effective operation and maintenance implementation across all three facilities

Enerflex was engaged by an existing customer to provide a Build-Own-Operate-Maintain (BOOM) rental solution for three sour gas compressor stations totaling 70 MMSCFD.

These custom-designed facilities included two-phase separation, recovery oil, fuel gas conditioning, and extensive automation — including a built-in call-out function.

Enerflex provided the procurement, construction, commissioning, and start-up for this gas injection enhanced oil recovery project — and was also awarded the operations and maintenance contract for all three facilities.